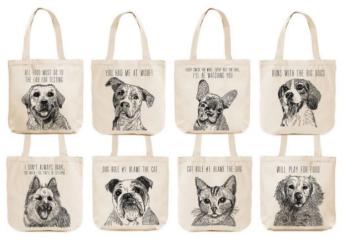

to sport around town featuring cute dog and cat expressions along with quirky commands. Now you can take your furry friend with you every time you run an errand or go to the grocery store with this comfortable bag made of 100% all natural cotton canvas.

Continuing our proud tradition of supporting local designers across the United States, P.L.A.Y. teamed up with artist Bridget Means of South Carolina to bring our vision to life and create something truly special for animal lovers everywhere. Each Pet Tote bag captures the amusing antics of what's on every dog and cat's mind and features a one-of-kind hand-sketched drawing of the animal's breed. They are all so cute; it will be hard to pick a favorite!

fun as you are on-the-go and remind you of that lovable face that's eagerly awaiting your return home!"

Pet Totes will be available for \$14.90 in one size only and feature eight adorable designs to choose from on <a href="PetPLAY.com">PetPLAY.com</a>