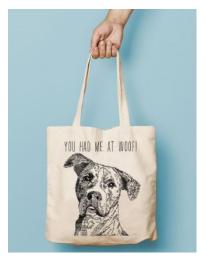

to sport around town featuring cute dog and cat expressions along with quirky commands. Now you can take your furry friend with you every time you run an errand or go to the grocery store with this comfortable bag made of 100% all natural cotton canvas.

Continuing our proud tradition of supporting local designers across the United States, P.L.A.Y. teamed up with artist Bridget Means of South Carolina to bring our vision to life and create something truly special for animal lovers everywhere. Each Pet Tote bag captures the amusing antics of what's on every dog and cat's mind and features a one-of-kind hand-sketched drawing of the animal's breed. They are all so cute; it will be hard to pick a favorite!

fun as you are on-the-go and remind you of that lovable face that's eagerly awaiting your return home!"

Pet Totes will be available for \$14.90 in one size only and feature eight adorable designs to choose from on <a href="PetPLAY.com">PetPLAY.com</a>