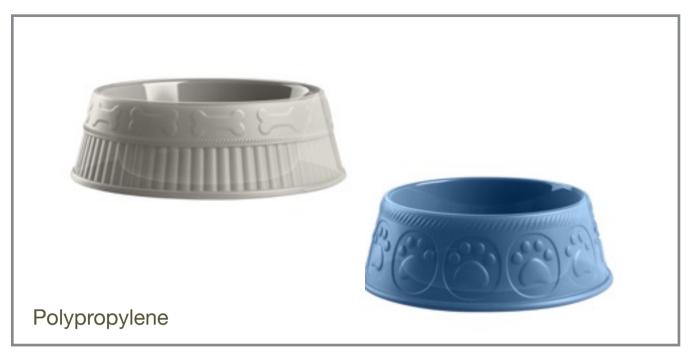

## New York, NY-

TarHong, a global supplier of private label pet feeding products introduces a line of melamine and plastic pet bowls at SuperZoo geared towards national, regional and specialty pet retailers. Known as a factory direct supplier, TarHong plans to inventory the collection in the United States, making it accessible to a broad range of retailers.

## **About TarHong:**

Established in 1956, TarHong is a manufacturer of housewares products crafted in plastic and melamine. As a respected private label supplier to retailers worldwide, TarHong works closely with retailers large and small to plan and develop their unique private-label programs. TarHong is NSF certified, and can accommodate large volume production. A growing fleet of automated, high-tonnage molding machines makes TarHong one of the fastest growing suppliers of plastic in China. Adept at injection and blow molding, print, decal, spray and 3D molding, TarHong continually invests in new mold development, and designs in melamine and a variety of resilient plastics including MS, AC, AS, PS, PP, PE, Tritan and silicone. Each is durable, break-resistant and dishwasher safe.