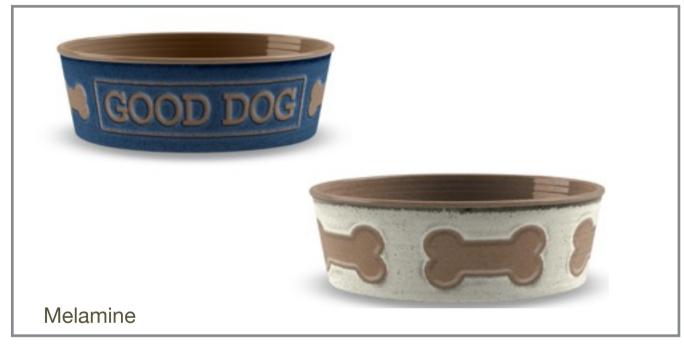

## New York, NY-

TarHong, a global supplier of private label pet feeding products introduces a line of melamine and plastic pet bowls at SuperZoo geared towards national, regional and specialty pet retailers. Known as a factory direct supplier, TarHong plans to inventory the collection in the United States, making it accessible to a broad range of retailers.

## **About TarHong:**

Established in 1956, TarHong is a manufacturer of housewares products crafted in plastic and melamine. As a respected private label supplier to retailers worldwide, TarHong works closely with retailers large and small to plan and develop their unique private-label programs. TarHong is NSF certified, and can accommodate large volume production. A growing fleet of automated, high-tonnage molding machines makes TarHong one of the fastest growing suppliers of plastic in China. Adept at injection and blow molding, print, decal, spray and 3D molding, TarHong continually invests in new mold development, and designs in melamine and a variety of resilient plastics including MS, AC, AS, PS, PP, PE, Tritan and silicone. Each is durable, break-resistant and dishwasher safe.