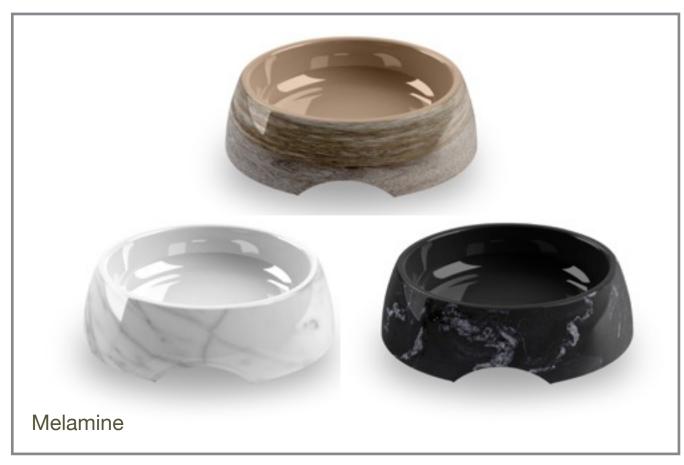

## New York, NY-

TarHong, a global supplier of private label pet feeding products introduces a line of melamine and plastic pet bowls at SuperZoo geared towards national, regional and specialty pet retailers. Known as a factory direct supplier, TarHong plans to inventory the collection in the United States, making it accessible to a broad range of retailers.

"The ability to emulate ceramic and glass in melamine and plastics is leading to explosive growth in the use of these materials in pet feeding products. Our ability to innovate with material and design makes this the perfect moment to launch our products at SuperZoo."

-Rob Quinn, President, TarHong

"Organic textures and hand-crafted shapes and effects that evoke pottery are in high demand. Consumers love the surprise that the material is not ceramic." -David Maxwell Creative Director, TarHong