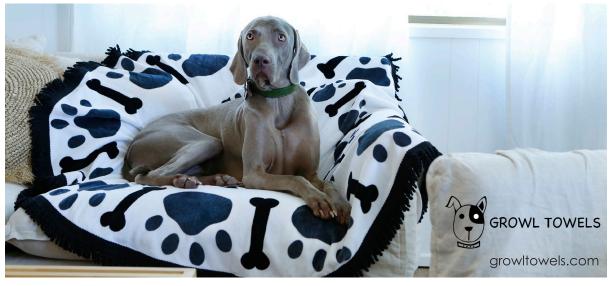

GROWL TOWELS is based in Noosa Australia, they incorporated the colors of Noosa with its' seascape, bright skies and warm climate in their range. One of their innovative designs is the 150cm round towel for dogs and their dog people. Made of 100% cotton with luxuriously soft velour on one side for the comfort of you and your pet and terry toweling for drying on the other. It is perfect for outdoor fun and picnics or extremely useful in the home to cover and protect your furniture from claw marks, dog hair and doggy smells. It can be used as bedding for your precious pet or for trips in the car. It is large enough for more than one dog or for your dog to stretch out.

There is no mistake whose towel it is, with distinctive bold dog designs and contrast tassels. Hygiene is a priority so your dog has its own designated towel. It is easy to wash and reuse. Growl Towels vivid towel range combines functionality and beautiful styling, so they make great gifts and are suitable for individual use too. Feature them in your home, or use exclusively for your dog: Loving pet or office mascot.