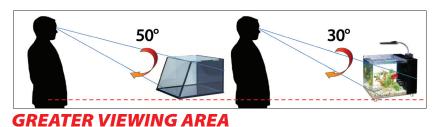

Full View Aquarium offers a greater viewing area compared to a traditional flat front square or cube.

Full View Aquarium models are available in 5 and 7 Gallon sizes... in complete and basic programs also with built-in back filter or with internal submersible filter... that include those accessories to satisfy most setup requirements. Call 800-628-8771 or visit Lifegard's web site www.lifegardaquatics.com to obtain a complete catalog or for further information on this and many other popular products designed to enhance the aquatics hobby.