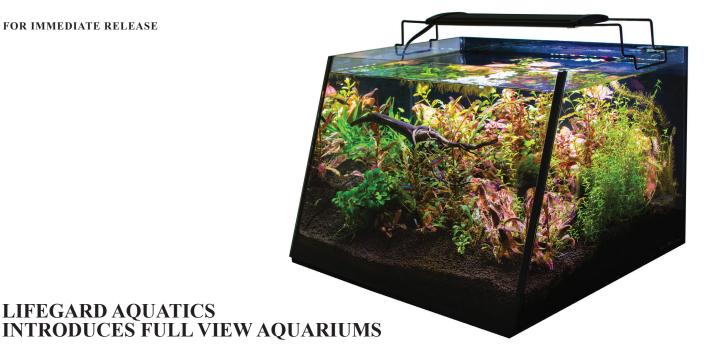

FOR IMMEDIATE RELEASE

LIFEGARD AQUATICS

Cerritos, Ca.---Lifegard's Full View Aquariums are not your traditional flat front square or cube tank... but are welldesigned with an angled front to allow a larger viewing area inside the tank... when placed at the same level with a flat front tank. No more bending down to enjoy the life inside the aquarium. The Full View Aquarium offers the maximum viewing area in its class. This modern designed aquarium comes as Complete or Basic and with built-in back filter or with Internal Filter. Complete with built-in back filter comes with all the necessary Mechanical Filtration, Carbon Filtration, Full Spectrum LED lighting, Quiet One® 400 Pump, Integrated CO2/O2 dispensing capability, Water Level Control with Waterfall, Bio-Media, and Flex Water flow required for a healthy ecosystem.