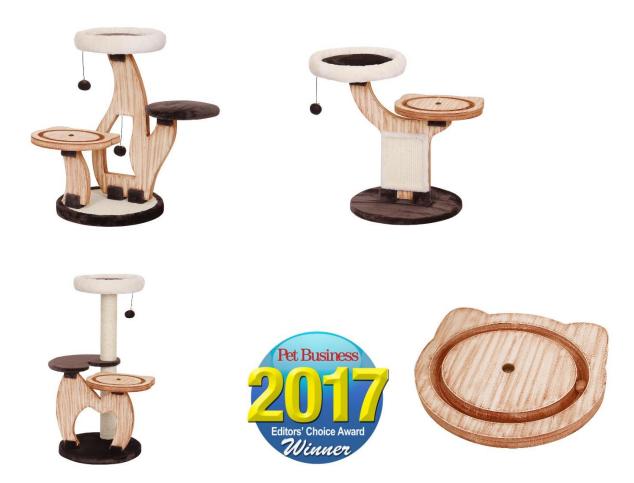

PetPals will launch their newest products at SuperZoo and bring along their best selling products. One of their newest collections to be introduced at SuperZoo is their "Cat-i-tude Collection!" The collection offers an interactive cat tree with a cat face design. There are three items in this collection that feature perches, sisal scratching posts and an interactive racing toy! The three versions are, Twine, Lily Pad, and Rondure. All three PetPals' items are made with wood with chocolate and ivory fleece covered perches. They include sisal for scratching, with interactive racing toys, as well as teasing toys for extra fun! The trees come in heights of 25", 30", and 38" with widths and lengths of 18x18. Their suggested retail prices start at \$79.99 up to \$109.99.

They will show the collection at SuperZoo as well as offer a monthly special for SuperZoo, 10% off all orders placed! The collection has also won the Best Product Award from Pet Business magazine, they look forward to getting feedback from everyone at the show!