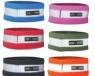

"First, we created the Overcollar™, an innovative, simple, practical, solution to a common safety problem. Regular collars are often hidden by hair or fur and can't be seen," explains company President Alan Jacober. The Overcollar™ is made with MiraFab™ and goes "over-the collar" in seconds and uses 3M Scotchlite™ 360° enhanced visibility tape that can be seen up to 1,000 feet!

'Sportswear for dogs' defines our line of jackets that have a great look, technical and functional features and all of our safety properties. Jackets are made with our proprietary fiber, MiraFab™ a comfortable, Fleece-like material that is wind resistant, weatherproof, repels water, fast drying, machine washable and easy to care for. They have 3M Scotchlite™ retroreflective enhanced 360° visibility tape so that dogs can be seen up to 1,000 feet! Jackets have a built-in Overcollar™ for added safety. A Jacket Extender is available that adds up to 5" to a jacket for dogs who need a little extra room.