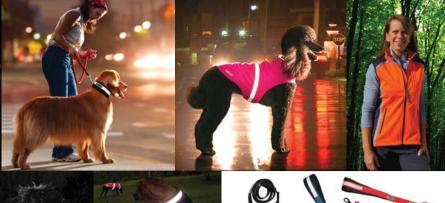

"First, we created the Overcollar™, an innovative, simple, practical, solution to a common safety problem. Regular collars are often hidden by hair or fur and can't be seen," explains company President Alan Jacober. The Overcollar™ is made with MiraFab™ and goes "over-the collar" in seconds and uses 3M Scotchlite™ 360° enhanced visibility tape that can be seen up to 1,000 feet!

'Sportswear for dogs' defines our line of jackets that have a great look, technical and functional features and all of our safety properties. Jackets are made with our proprietary fiber, MiraFab™ a comfortable, Fleece-like material that is wind resistant, weatherproof, repels water, fast drying, machine washable and easy to care for. They have 3M Scotchlite™ retroreflective enhanced 360° visibility tape so that dogs can be seen up to 1,000 feet! Jackets have a built-in Overcollar™ for added safety. A Jacket Extender is available that adds up to 5" to a jacket for dogs who need a little extra room.

Leashes have all of the safety elements as the rest of our line with "LeashSafe" for quick-hold safety to easily control your dog in crowded areas, crossing a busy street or in high stress situations.

Introduced this year at SuperZoo is a Ladies Vest that combines fashion and function for year-round safety *plus* weatherproof properties, 2 zippered pockets, a cell phone pocket AND a large zippered pocket in the back for treats or storage.