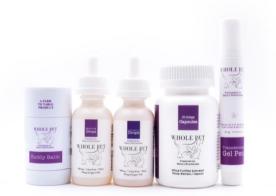

# Mary's Whole Pet Products:

- The **Whole Pet Drops** are available in two potencies (300mg and 900mg) based on the pet's weight and can be easily applied to food or directly to the back of the tongue using the graduated dropper.
- The Whole Pet Capsules are accurately dosed at 25mg hemp extract and 450mg omegas per capsule, making them a great option for maintaining and improving a pet's skin and coat condition as well as overall health.
- The **Whole Pet Gel Pen** utilizes Mary's patented transdermal gel pen technology to provide a 1mg dose of hemp extract per pump resulting in relief in as fast as five minutes and for up to four hours.
- Formulated to address a variety of skin problems including dry skin, cracked nose or paws, hot spots and surface wounds, the **Buddy Balm** is equipped with a convenient no mess applicator and contains 75mg of activated hemp extract as well as essential oils for a moisturizing and calming effect.