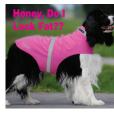

**'Sportswear for dogs'** defines our line of jackets that have a great look, technical and functional features and are the safest, highest visibility protection for dogs and their owners on their walks. Jackets are made with our proprietary fiber, MiraFab<sup>™</sup>.

a comfortable, Fleece-like material that is wind resistant, weatherproof, repels water, fast drying, machine washable and easy to care for. They have 3M Scotchlite<sup>™</sup> retroreflective enhanced 360° visibility tape

so that dogs can be seen up to 1,000 feet! Jackets have a built-in Overcollar<sup>™</sup> for added safety.

A **Jacket Extender** is available that adds up to 5" to a jacket for dogs who need a little extra room.