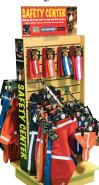

And, it all comes together with our **Safety Center**, a solid showcase display with bright graphics, and 2 sides of merchandise. Corky's Reflective Wear's line is available in 6 colors: *Lab Black, Healer Blue, Hunter* 