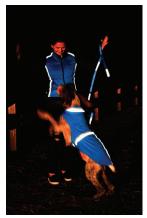

common safety problem. Regular collars are often hidden by hair or fur and can't

be seen. The Overcollar<sup>m</sup> is made with

MiraFab<sup>™</sup> and goes "over-the-collar" in seconds and uses 3M Scotchlite<sup>™</sup> 360° enhanced visibility tape that can be seen up to 1,000 feet!

**'Sportswear for dogs'** defines our line of jackets that have a great look, technical and functional features and are the safest, highest visibility protection for dogs and their owners on their walks. Jackets are made with our proprietary fiber, MiraFab<sup>™</sup>.

a comfortable, Fleece-like material that is wind resistant, weatherproof, repels water, fast drying, machine washable and easy to care for. They have 3M Scotchlite<sup>™</sup> retroreflective enhanced 360° visibility tape

so that dogs can be seen up to 1,000 feet! Jackets have a built-in Overcollar<sup>™</sup> for added safety.

A **Jacket Extender** is available that adds up to 5" to a jacket for dogs who need a little extra room.