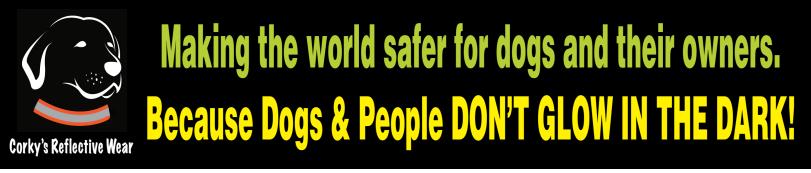

common safety problem. Regular collars are often hidden by hair or fur and can't

be seen. The Overcollar<sup>m</sup> is made with

MiraFab<sup>™</sup> and goes "over-the-collar" in seconds and uses 3M Scotchlite<sup>™</sup> 360° enhanced visibility tape that can be seen up to 1,000 feet!

a comfortable, Fleece-like material that is wind resistant, weatherproof, repels water, fast drying, machine washable and easy to care for. They have 3M Scotchlite<sup>™</sup> retroreflective enhanced 360° visibility tape

so that dogs can be seen up to 1,000 feet! Jackets have a built-in Overcollar<sup>™</sup> for added safety.

A **Jacket Extender** is available that adds up to 5" to a jacket for dogs who need a little extra room.