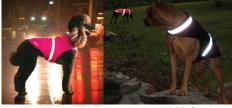

**'Sportswear for dogs'** defines our line of jackets that have a great look, technical and functional features and are the safest, highest visibility protection for dogs and their owners on their walks. Jackets are made with our proprietary fiber, MiraFab<sup>™</sup>.

a comfortable, Fleece-like material that is wind resistant, weatherproof, repels water, fast drying, machine washable and easy to care for. They have 3M Scotchlite<sup>™</sup> retroreflective enhanced 360° visibility tape

so that dogs can be seen up to 1,000 feet! Jackets have a built-in Overcollar<sup>™</sup> for added safety.

A **Jacket Extender** is available that adds up to 5" to a jacket for dogs who need a little extra room.